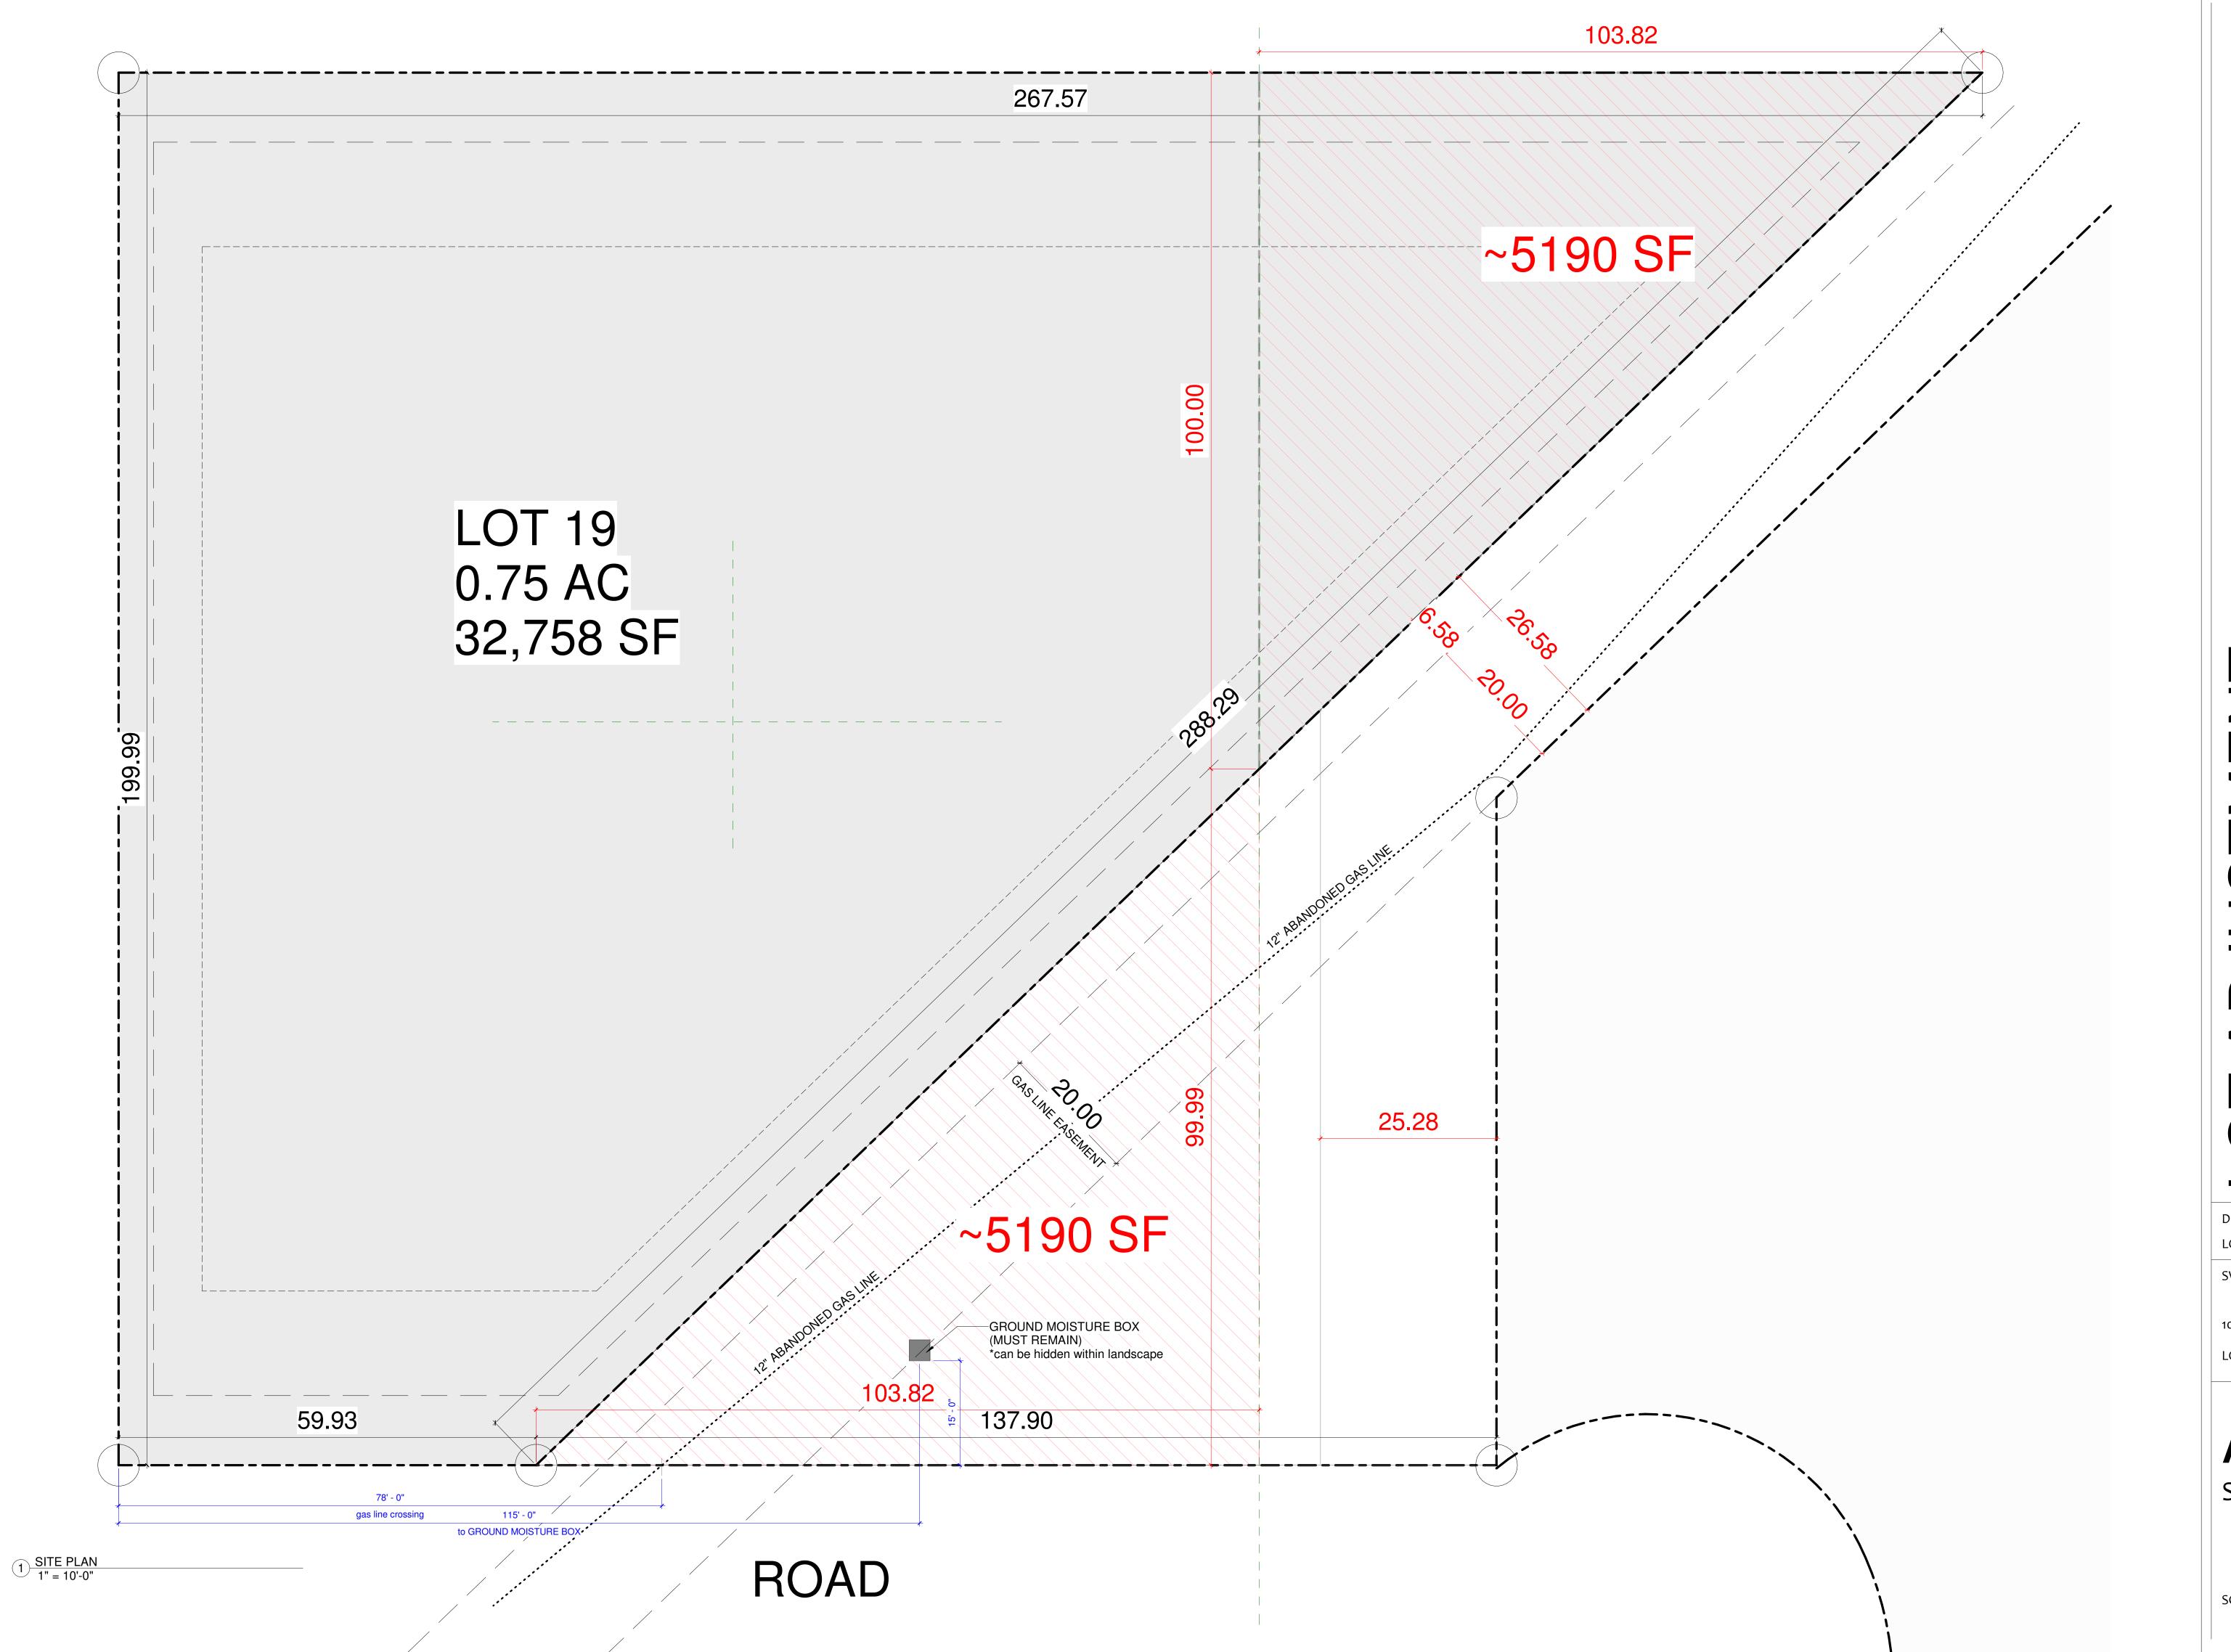

#### VII. ACTION/DISCUSSION ITEMS

- **A.** Three Falls Ranch Development Agreement Amendments/Secondary Access Road Will Jones: The Council will consider amendments to the Development Agreement regarding the secondary road.
- **B. Land Swap 539 N. Pfeifferhorn:** The Council consider approving a request to exchange 5190 sq. ft of open space for equal square footage of a building lot in order to square up the boundaries.
- C. Alpine Days Chair Compensation: The City Council will discuss compensation for the Alpine Days Chair.
- **D.** Ordinance No. 2019-01 amending Articles 3.12.6.2 F and 4.3.1.6 F of the Development Code: The Council will consider approving amendments clarifying cut and fill requirements for driveways.
- E. Open Public Meetings Training David Church