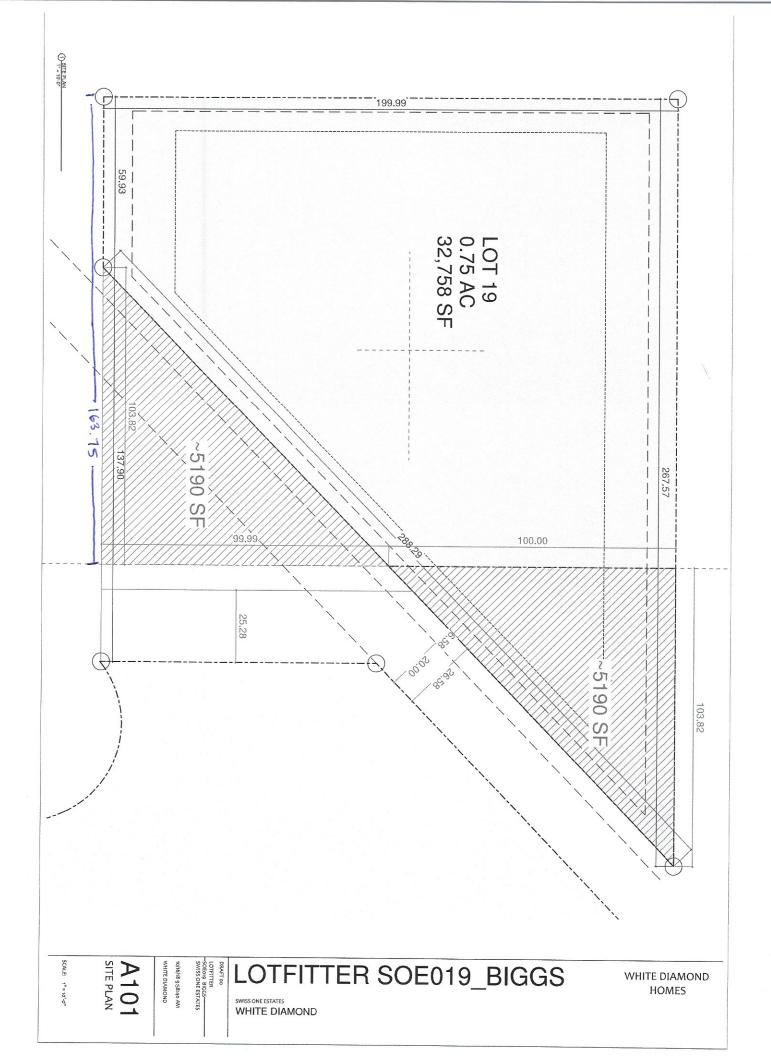

#### VII. ACTION/DISCUSSION ITEMS

- **A.** Three Falls Ranch Development Agreement Amendments/Secondary Access Road Will Jones: The Council will consider amendments to the Development Agreement regarding the secondary road.
- **B. Land Swap 539 N. Pfeifferhorn:** The Council consider approving a request to exchange 5190 sq. ft of open space for equal square footage of a building lot in order to square up the boundaries.
- C. Alpine Days Chair Compensation: The City Council will discuss compensation for the Alpine Days Chair.
- **D.** Ordinance No. 2019-01 amending Articles 3.12.6.2 F and 4.3.1.6 F of the Development Code: The Council will consider approving amendments clarifying cut and fill requirements for driveways.
- E. Open Public Meetings Training David Church