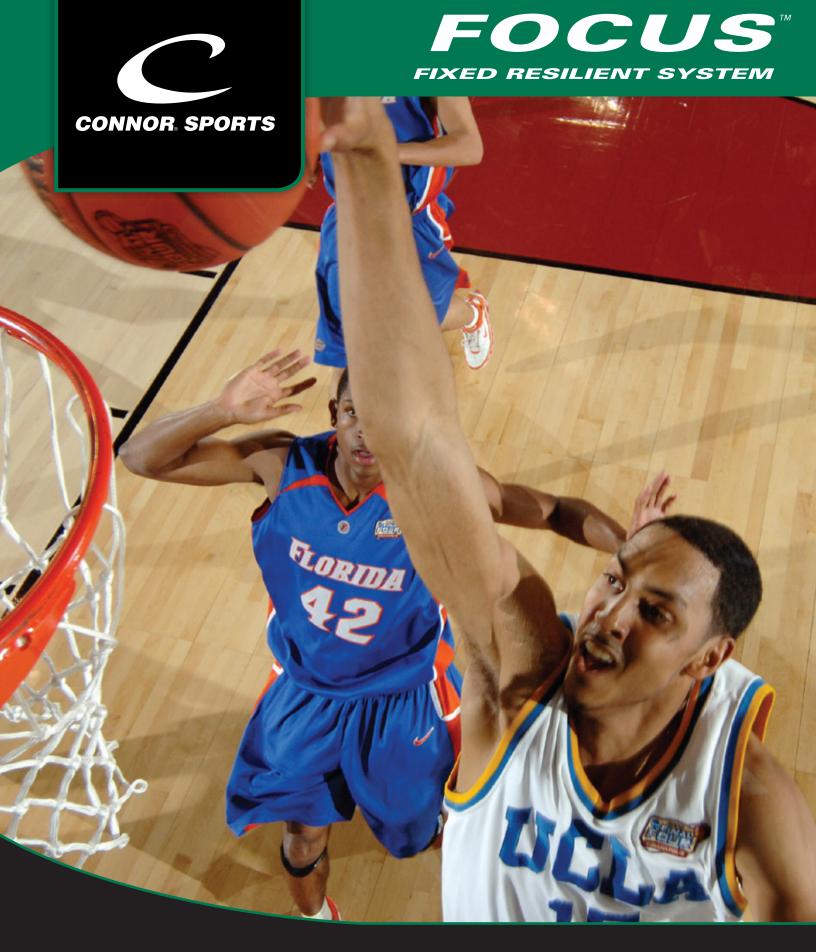

# 

FIXED RESILIENT SYSTEM

connorsports.com/hardwood

## **Focus**

### **FIXED RESILIENT SYSTEM**

- Patented Athletic Response Ridge™
- Multi-Athlete Resilient Performance
- Great Ball Bounce
- MFMA PUR Compliant

STAGE ONE

Reacting to light athletic loads or individual players