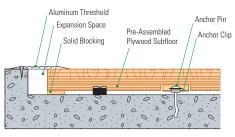

#### Threshold Detail (Optional Accessory)

**Equipment Detail** (Optional Accessory)

**Slab Depression:** 25/32" (20 mm) flooring – 13/4" (44 mm) • 33/32" (26 mm) flooring – 2" (51 mm)

Manufacturing: ISO14001:2004