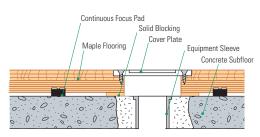

#### Threshold Detail (Optional Accessory)

**Equipment Detail** (Optional Accessory)

**Slab Depression:** 25/32" (20 mm) flooring – 13/4" (44 mm) • 33/32" (26 mm) flooring – 2" (51 mm)

Manufacturing: ISO14001:2004