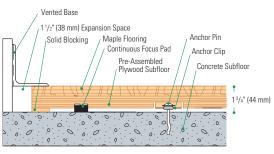

#### **Wall Base Detail**

#### Threshold Detail (Optional Accessory)

**Equipment Detail** (Optional Accessory)

**Slab Depression:** 25/32" (20 mm) flooring – 13/4" (44 mm) • 33/32" (26 mm) flooring – 2" (51 mm)

Manufacturing: ISO14001:2004