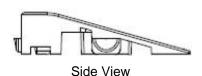

## Specification Metric Ramp Edge

Description: 2 inch ramp edge in male and female versions for use with metric sized modular

tile.

**Dimensions**: 9.8425" x 2" x 1/2" (25cm x 5cm x 12.7mm)

Weight: 1.2 oz (35 grams)