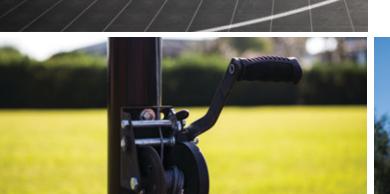

### Quick and easy transition

Raise or lower nets without missing a serve. The easy-to-use net adjustment system allows you to pivot from tennis to volleyball in a matter of minutes.