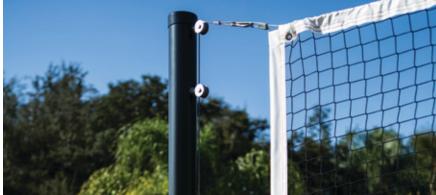

### Accommodates all net sports

Designed with a range of sports in mind, the intuitive construction of these nets accommodates all your sports needs. Position the net at full height to enjoy badminton or lower the net for pickleball.

Multi-sport nets have 3-1/2 feet of extra cable on both sides of the net.