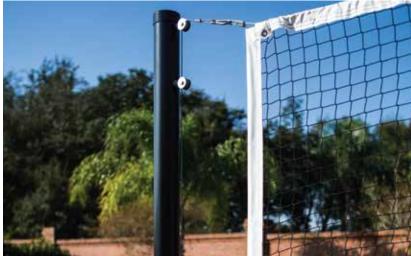

## Durability

Specialized galvanized powder-coated steel poles provide superior corrosion protection for long-lasting and durable use year after year.