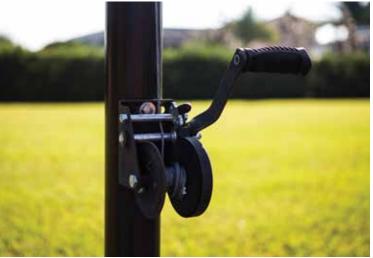

## **Quick and easy transition**

Raise or lower nets without missing a serve. The easy to use pulley and crank systems allows you to pivot from tennis to volleyball in a matter of minutes.